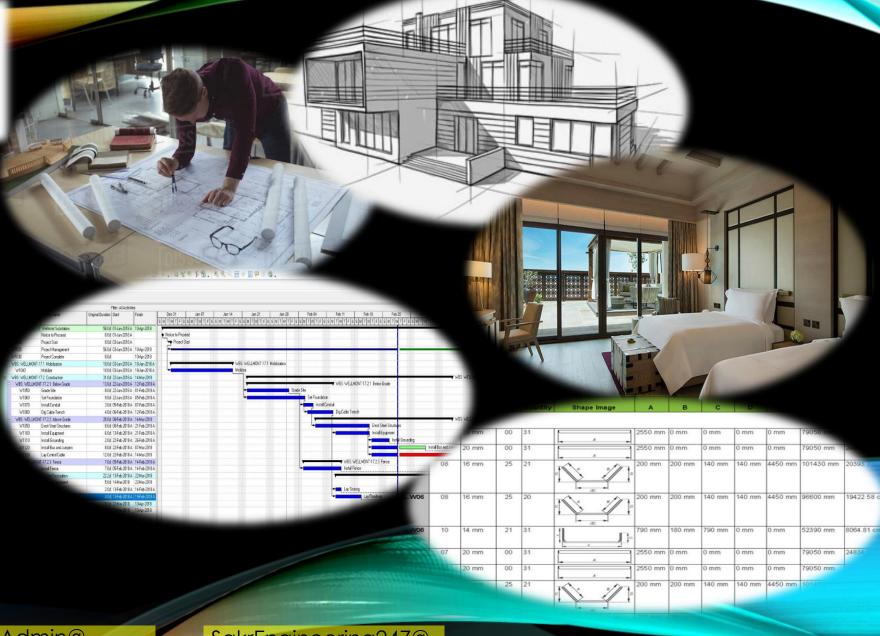

95 WELLMONT-17.1 Mobileatio

80d 01-Jan-2018A 80d 03-Jan-2018A 560d 03-Jan-2018A 10-Apr-2018 80d 10-Apr-2018 180d 03-Jan-2018A 18-Jan-2018A

WBS: WELLHONT-17.21 Below Grade

W1050 Grade Site
W1060 Set Foundation
W1070 Install Conduit
W1080 Dig Cable Trench

WBS: WELLMONT-17.2.2 Above Grade

Install Equipment

Install Grounding Install Bus and Jumpers

Lau Control Cable

10.0d 03-Jan-2018.A 18-Jan-2018.A

13.0d 22Jan-2018A 12-Feb-2018A

80d 22-Jan-2018 A 01-Feb-2018 A 90d 22-Jan-2018 A 05-Feb-2018 A 30d 05-Feb-2018 A 07-Feb-2018 A

40d 06Feb-2018A 12Feb-2018A 20 0d 08Feb-2018A 14Me-2018

8.0d 08Feb-2018A 21-Feb-2018A

8.0d 22-Feb-2018 A 07-Mai-2018

1206 22Feb-2018A 14Ma-2018 706 05Feb-2018A 14Feb-2018A 706 05Feb-2018A 14Feb-2018A 22 2d 13Feb-2018A 22Ma-2018 506 14Ma-2018 22Ma-2018 206 13Feb-2018A 14Feb-2018A

E.Od 13Feb:2018A 21Feb:2018A 2.Od 22Feb:2018A 26Feb:2018A

31.0d 22-Jan-2018 A 14-Mai-2018

1. AutoCAD

2. Revit

3. 3D Max

4. ETABS

5. STAAD PRO

6. PROKON